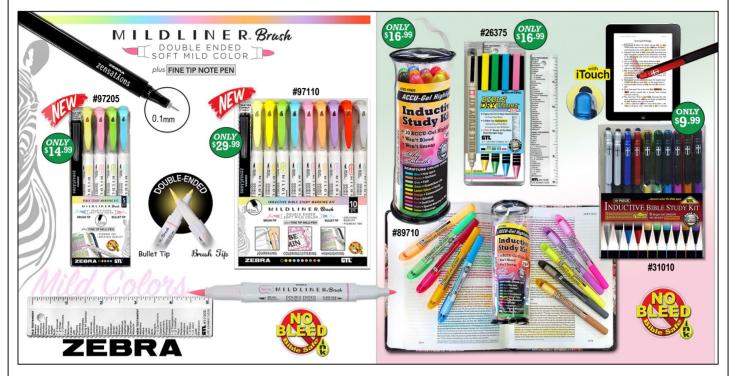

| Qty | Description                                                                                                    | UPC Barcode     | Item No. | Retail   | PQ | Discount | Total Net |
|-----|----------------------------------------------------------------------------------------------------------------|-----------------|----------|----------|----|----------|-----------|
|     | Bible Dry-Liner Plus Study Kit – Set of 5 w Ruler                                                              | 6 34989 26375 2 | 26375    | \$16.99  | 6  | 50%      | \$50.97   |
|     | Bible Dry-Liner Plus Study Kit BAKER'S DOZEN PROMO!                                                            | 6 34989 26373 8 | 26373    | \$220.87 | 1  | 53.8%    | \$101.93  |
|     | 10 Pc. Inductive Bible Study Kit – Set of 10 (6 Bright Underliners, 3 Note Pens w/ i-Touch, Mechanical Pencil) | 6 34989 31010 4 | 31010    | \$9.99   | 6  | 50%      | \$29.97   |
|     | 10 Pc. Inductive Bible Study Kit BAKER'S DOZEN PROMO!                                                          | 6 34989 31012 8 | 31012    | \$129.87 | 1  | 53.8%    | \$59.94   |
|     | ACCU-Gel Inductive Study Kit w/Case – Set of 10                                                                | 6 34989 89710 O | 89710    | \$16.99  | 6  | 50%      | \$50.97   |
|     | ACCU-Gel Inductive Study Kit BAKER'S DOZEN PROMO!                                                              | 6 34989 89712 4 | 89712    | \$220.87 | 1  | 53.8%    | \$101.94  |
|     | NEW! Mildliner Brush Study Kit – 10 Pc. Set w/ Fine Tip Note Pen/Ruler                                         | 6 34989 97110 7 | 97110    | \$29.99  | 3  | 50%      | \$44.99   |
|     | Mildliner Brush Study Kit – 10 Pc. Set BAKER'S DOZEN PROMO!                                                    | 6 34989 97113 8 | 97113    | \$389.87 | 1  | 53.8%    | \$179.93  |
|     | NEW! Mildliner Brush Study Kit – 5 Pc. Set w/ Fine Tip<br>Note Pen/Ruler                                       | 6 34989 97205   | 97205    | \$14.99  | 6  | 50%      | \$44.97   |
|     | Mildliner Brush Study Kit – 5 Pc. Set BAKER'S DOZEN PROMO!                                                     | 6 34989 97213 5 | 97213    | \$194.87 | 1  | 53.8%    | \$89.93   |
|     |                                                                                                                |                 |          |          |    |          |           |