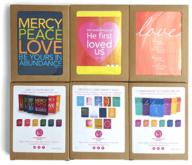

# **Best-selling Bundle**

Each box includes 12 blank notecards with white envelopes / MSRP \$18 per box Wholesale bundle to retailers includes 6 boxes of each design for a total of 18 boxes of cards

PEACE DESIGN

#### Jude 1:2 Blessing

This fan favorite can be used for a variety of special occasions including birthdays. Or, share the words as a comfort. Boxed set features 2 each of 6 different colors.

850048516007

#### Variety Pack

We created this pack after repeated customer requests. Set includes 12 different card designs: 2 encouragement, 3 celebration, 2 love, 1 sympathy, 1 blessing, 1 Thanksgiving, and 1 friendship.

#### 1 Corinthians 13:7 Love Cards

These popular love cards are wonderful for Valentine's Day but also shine when it comes to celebrating engagements, weddings, and anniversaries. Boxed set features 2 each of 6 different colors (see image below).