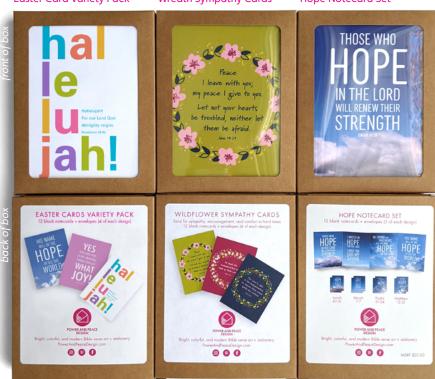

### **NEW Easter Card Variety Pack**

We're offering three card designs in one set for use in the Easter season. Enjoy the beloved "Hallelujah" card, Psalm 126:3 in a fresh lavender, and the reminder that "His name will be the hope of all the world." Set includes 4 each of 3 card designs. 850048516083

### Wreath Sympathy Cards

This immensely popular set includes comforting verses that are appropriate for encouragement, get well, and sympathy. Set includes 4 each of 3 different designs and Bible verses (see image on left). 850048516106

Hope Notecard Set

Dramatic images of the sky complement the meaning of each of the hope-themed Scriptures included in this set. The 4 Bible verses can be used for comfort or sympathy. Set includes 3 each of 4 designs. 850048516090

Easter Card Variety Pack

Wreath Sympathy Cards

Hope Notecard Set