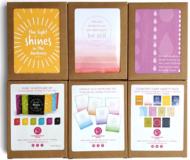

#### John 1:5 Notecard Set

"The light shines in the darkness" is a verse that reminds us that the Jesus we follow is more than the troubles we face. Set includes 2 each of 6 colors. 850048516113

#### Exodus 14:14 "Be Still" Notecard Set

Customers find themselves drawn to the hope and rest promised in this verse. Use for encouragement, comfort, and get well. Set includes 2 each of 6 colors (see image below).

850048516120

The