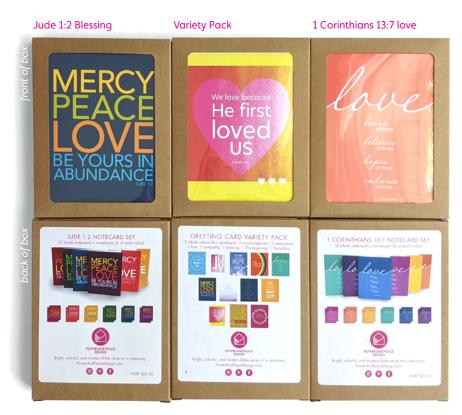

#### Jude 1:2 Blessing

This fan favorite can be used for a variety of special occasions including birthdays. Or, share the words as a comfort. Boxed set features 2 each of 6 different colors.

850048516007

#### Variety Pack

We created this pack after repeated customer requests. Set includes 12 different card designs: 2 encouragement, 3 celebration, 2 love, 1 sympathy, 1 blessing, 1 Thanksgiving, and 1 friendship.

#### 1 Corinthians 13:7 Love Cards

These popular love cards are wonderful for Valentine's Day but also shine when it comes to celebrating engagements, weddings, and anniversaries. Boxed set features 2 each of 6 different colors (see image below).