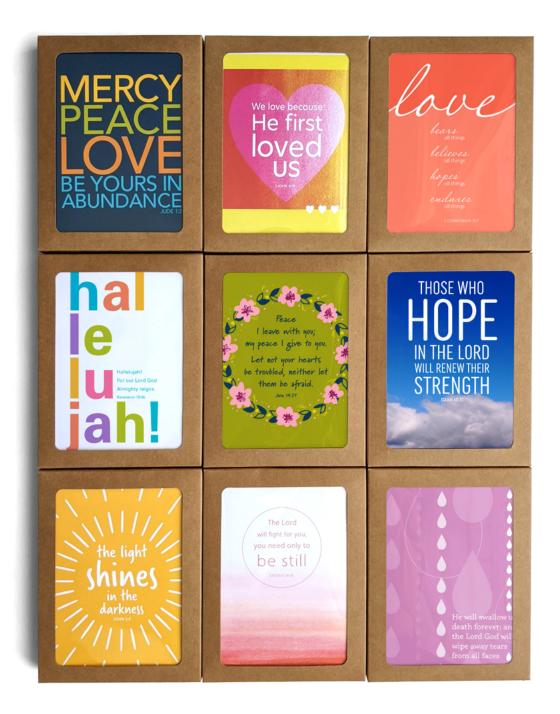

#### Jude 1:2 Blessing

This fan favorite can be used for a variety of special occasions including birthdays. Or, share the words as a comfort. Boxed set features 2 each of 6 different colors.

850048516007

#### Variety Pack

We created this pack after repeated customer requests. Set includes 12 different card designs: 2 encouragement, 3 celebration, 2 love, 1 sympathy, 1 blessing, 1 Thanksgiving, and 1 friendship.

#### 1 Corinthians 13:7 Love Cards

These popular love cards are wonderful for Valentine's Day but also shine when it comes to celebrating engagements, weddings, and anniversaries. Boxed set features 2 each of 6 different colors (see image below).