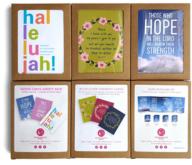

### **NEW Easter Card Variety Pack**

We're offering three card designs in one set for use in the Easter season. Enjoy the beloved "Hallelujah" card, Psalm 126:3 in a fresh lavender, and the reminder that "His name will be the hope of all the world." Set includes 4 each of 3 card designs. 850048516083

### Wreath Sympathy Cards

This immensely popular set includes comforting verses that are appropriate for encouragement, get well, and sympathy. Set includes 4 each of 3 different designs and Bible verses (see image on left). 850048516106

Hope Notecard Set

Dramatic images of the sky complement the meaning of each of the hope-themed Scriptures included in this set. The 4 Bible verses can be used for comfort or sympathy. Set includes 3 each of 4 designs. 850048516090

Easter Card Variety Pack

Wreath Sympathy Cards

Hope Notecard Set