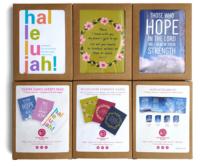

# Spring & Easter Bundle

Each box includes 12 blank notecards with white envelopes / MSRP \$18 per box

Wholesale bundle to retailers includes 6 boxes of each design for a total of 18 boxes of cards

### **NEW Easter Card Variety Pack**

We're offering three card designs in one set for use in the Easter season. Enjoy the beloved "Hallelujah" card, Psalm 126:3 in a fresh lavender, and the reminder that "His name will be the hope of all the world." Set includes 4 each of 3 card designs. 850048516083

### Wreath Sympathy Cards

This immensely popular set includes comforting verses that are appropriate for encouragement, get well, and sympathy. Set includes 4 each of 3 different designs and Bible verses (see image on left). 850048516106

Hope Notecard Set

Dramatic images of the sky complement the meaning of each of the hope-themed Scriptures included in this set. The 4 Bible verses can be used for comfort or sympathy. Set includes 3 each of 4 designs. 850048516090

Easter Card Variety Pack

Wreath Sympathy Cards

Hope Notecard Set