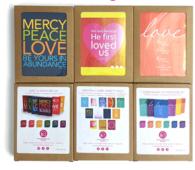

# **Best-selling Bundle**

Each box includes 12 blank notecards with white envelopes / MSRP \$18 per box Wholesale bundle to retailers includes 6 boxes of each design for a total of 18 boxes of cards

PEACE DESIGN

#### Jude 1:2 Blessing

This fan favorite can be used for a variety of special occasions including birthdays. Or, share the words as a comfort. Boxed set features 2 each of 6 different colors.

850048516007

#### Variety Pack

We created this pack after repeated customer requests. Set includes 12 different card designs: 2 encouragement, 3 celebration, 2 love, 1 sympathy, 1 blessing, 1 Thanksgiving, and 1 friendship.

#### 1 Corinthians 13:7 Love Cards

These popular love cards are wonderful for Valentine's Day but also shine when it comes to celebrating engagements, weddings, and anniversaries. Boxed set features 2 each of 6 different colors (see image below).