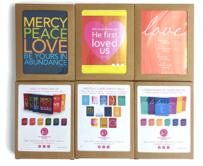

# **Best-selling Bundle**

Each box includes 12 blank notecards with white envelopes / MSRP \$18 per box Wholesale bundle to retailers includes 6 boxes of each design for a total of 18 boxes of cards

PEACE DESIGN

#### Jude 1:2 Blessing

This fan favorite can be used for a variety of special occasions including birthdays. Or, share the words as a comfort. Boxed set features 2 each of 6 different colors.

850048516007

#### Variety Pack

We created this pack after repeated customer requests. Set includes 12 different card designs: 2 encouragement, 3 celebration, 2 love, 1 sympathy, 1 blessing, 1 Thanksgiving, and 1 friendship.

#### 1 Corinthians 13:7 Love Cards

These popular love cards are wonderful for Valentine's Day but also shine when it comes to celebrating engagements, weddings, and anniversaries. Boxed set features 2 each of 6 different colors (see image below).