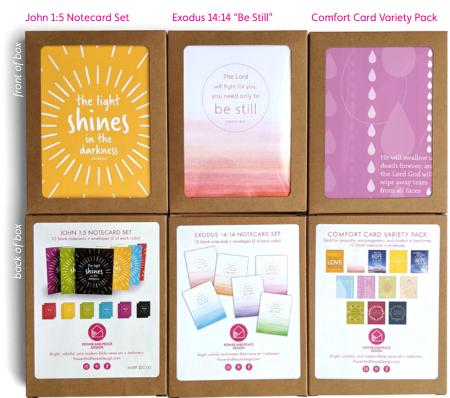

#### John 1:5 Notecard Set

"The light shines in the darkness" is a verse that reminds us that the Jesus we follow is more than the troubles we face. Set includes 2 each of 6 colors. 850048516113

#### Exodus 14:14 "Be Still" Notecard Set

Customers find themselves drawn to the hope and rest promised in this verse. Use for encouragement, comfort, and get well. Set includes 2 each of 6 colors (see image below).

### **Comfort Card Variety Pack**

We've combined our two new sympathy card series (tears and wreath) along with a selection of other designs, each appropriate for sending encouragement and love during difficult times. Pack includes 12 unique designs. 850048516137